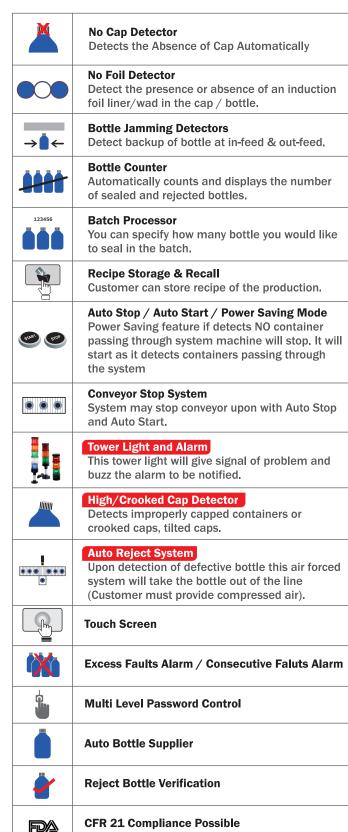

| 415V ± 10% V AC, Three Phase, 50/60 Hz |
|-----------------|----------------------------------------|
| Max. Line Speed | 100 feet/minute                        |
| Cap Size        | 20-120 mm                              |
| Net Wt.         | 150 Kg                                 |
| Dimensions      | 1800mm (H) x 770mm (W) x 850mm (L)     |



Making things happen

#### Electronics Devices Worldwide Pvt. Ltd.

31, Mistry Industrial Complex, Cross Road 'A', M.I.D.C., Andheri [E], Mumbai 400093. INDIA.

Mobile: +91 9653326198

Tel: +91.22.26874629 / 26870311 to 18
Service: +91.22.45410626 / 45410625
Email: sigmacapsealing@electronicsdevices.com
sigmacapseal@electronicsdevices.com
Web: www.inductioncapsealing.com

# ONLINE QUALITY CHECK / DETECTION SYSTEM FEATURES (OPTIONAL\*)



#### Sigma Capseal LLC

1757 W. Redfield Road, Gilbert, AZ 85233, USA. **Mobile:** 480-820-5091

Email: sales@sigmacapseal.com
Web: www.sigmacapseal.com