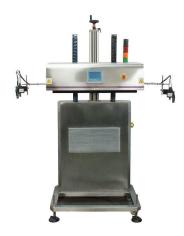

#### **MODEL SIGMA - JET (Air Cooled)**

Sigma JET is well known for its trouble free and reliable performance. World over, round the clock, these sealers have performed continuous duty operations in various industrial applications.

Ease of operation and reliable performance is what makes this system most preferred by factory managers and packaging engineers.

With over 25 years experience in the packaging industry, our R & D team has many opportunities to apply Induction Sealing technology for various container shapes and sizes. As a result, customers can choose from a standard flat sealing head, tunnel sealing head or a customized sealing head for almost any closure design including CRC caps, Dome caps, Sports caps, Snap-On caps etc.

If you have a product filled in a container NO MATTER WHAT SHAPE & SIZE, WE WILL SEAL IT at your desired line speeds.

Sigma Jet is designed to fit into most production lines without making modifications. The built-in castors provide added mobility to be moved from one line to another.

#### **Physical Design Features**

- Compact all-in-one design: Easily Movable: The machine is mounted on a wheel based unit which provides mobility. Easy for line relocation.
- Single Body, "on conveyor" mounting system.
- · Front panel with easy to use membrane switches.
- Sealing head movement standard: 350mm
   Sealing head design: Flat / Tunnel / Universal customized sealing head available as per pack design

### SPECIFICATIONS : ( Marked

| Input           | 415V ± 10% V AC, Three Phase, 50/60 Hz |
|-----------------|----------------------------------------|
| Max. Line Speed | 100 feet/minute                        |
| Cap Size        | 20-120 mm                              |
| Net Wt.         | 150 Kg                                 |
| Dimensions      | 1800mm (H) x 770mm (W) x 850mm (L)     |